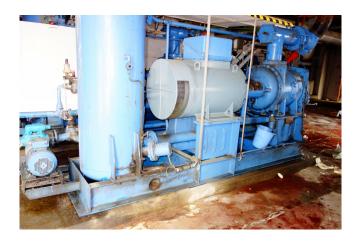

# Used Howden MK5/WRV255/13036/338

Used NH3 (ammonia) Howden MK5/WRV255/13036/338 screwcompressor. Including the following components; Electromotor (315 kW at 2950 RPM), NH3 liquid Oil Cooler Transitherm GmbH B219/2500-1W and SES Oil Seperator. Possible to inspect and overhaul the compressor.