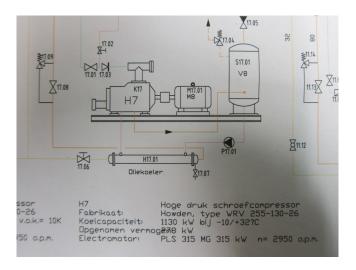

## Howden MK5/WRV255/13036/338

### **Specifications**

| Howden                    |
|---------------------------|
| MK5/WRV255/13036/338      |
| NH 3 (ammonia)            |
| 1130*                     |
| 315                       |
| ✓                         |
| /                         |
|                           |
| /                         |
|                           |
| 1                         |
| ✓                         |
| *Capacity based on        |
| -10ºC/+32ºC //            |
| Electromotor: 315 kW at   |
| 2950 RPM // Including Oil |
| Cooler                    |
| /                         |
| 4300x1500x2700 mm         |
| (LxWxH)                   |
|                           |

# Used Howden MK5/WRV255/13036/338

Used NH3 (ammonia) Howden MK5/WRV255/13036/338 screwcompressor. Including the following components; Electromotor (315 kW at 2950 RPM), NH3 liquid Oil Cooler Transitherm GmbH B219/2500-1W and SES Oil Seperator. Possible to inspect and overhaul the compressor.