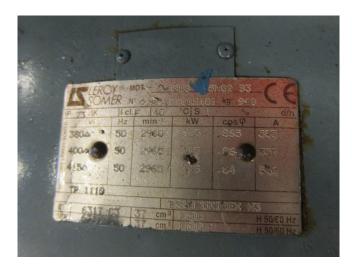

# Used Howden MK5/WRV255/13036/338

Used NH3 (ammonia) Howden MK5/WRV255/13036/338 screwcompressor. Including the following components; Electromotor (315 kW at 2950 RPM), NH3 liquid Oil Cooler Transitherm GmbH B219/2500-1W and SES Oil Seperator. Possible to inspect and overhaul the compressor.