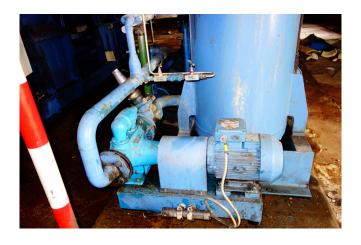

# Used Howden MK5/WRV255/13036/338

Used NH3 (ammonia) Howden MK5/WRV255/13036/338 screwcompressor. Including the following components; Electromotor (315 kW at 2950 RPM), NH3 liquid Oil Cooler Transitherm GmbH B219/2500-1W and SES Oil Seperator. Possible to inspect and overhaul the compressor.