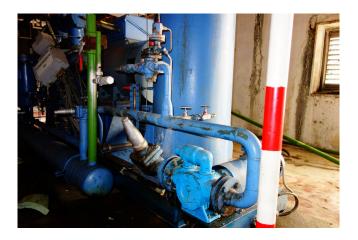

# Used Howden MK5/WRV255/13036/338

Used NH3 (ammonia) Howden MK5/WRV255/13036/338 screwcompressor. Including the following components; Electromotor (315 kW at 2950 RPM), NH3 liquid Oil Cooler Transitherm GmbH B219/2500-1W and SES Oil Seperator. Possible to inspect and overhaul the compressor.