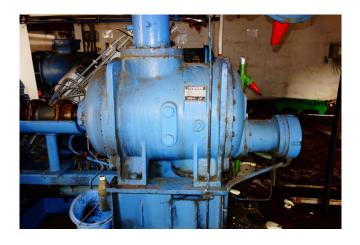

# Used Howden MK5/WRV255/13036/338

Used NH3 (ammonia) Howden MK5/WRV255/13036/338 screwcompressor. Including the following components; Electromotor (315 kW at 2950 RPM), NH3 liquid Oil Cooler Transitherm GmbH B219/2500-1W and SES Oil Seperator. Possible to inspect and overhaul the compressor.