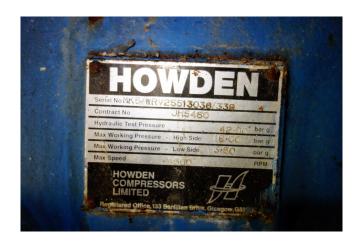

## Howden MK5/WRV255/13036/338

### **Specifications**

| Howden                    |
|---------------------------|
| MK5/WRV255/13036/338      |
| NH 3 (ammonia)            |
| 1130*                     |
| 315                       |
| ✓                         |
| /                         |
|                           |
| /                         |
|                           |
| 1                         |
| ✓                         |
| *Capacity based on        |
| -10ºC/+32ºC //            |
| Electromotor: 315 kW at   |
| 2950 RPM // Including Oil |
| Cooler                    |
| /                         |
| 4300x1500x2700 mm         |
| (LxWxH)                   |
|                           |