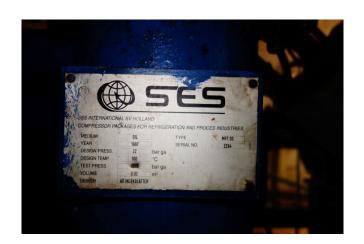

# Used Howden MK5/WRV255/13036/338

Used NH3 (ammonia) Howden MK5/WRV255/13036/338 screwcompressor. Including the following components; Electromotor (315 kW at 2950 RPM), NH3 liquid Oil Cooler Transitherm GmbH B219/2500-1W and SES Oil Seperator. Possible to inspect and overhaul the compressor.