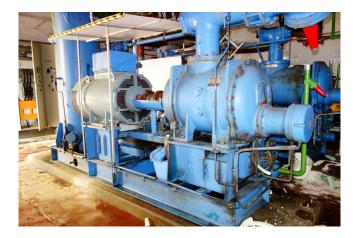

# Used Howden MK5/WRV255/13036/338

Used NH3 (ammonia) Howden MK5/WRV255/13036/338 screwcompressor. Including the following components; Electromotor (315 kW at 2950 RPM), NH3 liquid Oil Cooler Transitherm GmbH B219/2500-1W and SES Oil Seperator. Possible to inspect and overhaul the compressor.