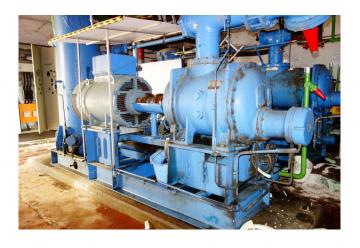

# Used Howden MK5/WRV255/13036/338

Used NH3 (ammonia) Howden MK5/WRV255/13036/338 screwcompressor. Including the following components; Electromotor (315 kW at 2950 RPM), NH3 liquid Oil Cooler Transitherm GmbH B219/2500-1W and SES Oil Seperator. Possible to inspect and overhaul the compressor.