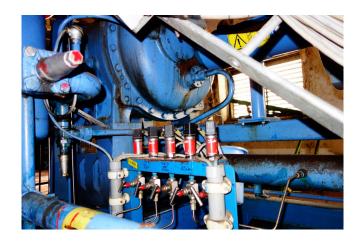

# Used Howden MK5/WRV255/13036/338

Used NH3 (ammonia) Howden MK5/WRV255/13036/338 screwcompressor. Including the following components; Electromotor (315 kW at 2950 RPM), NH3 liquid Oil Cooler Transitherm GmbH B219/2500-1W and SES Oil Seperator. Possible to inspect and overhaul the compressor.